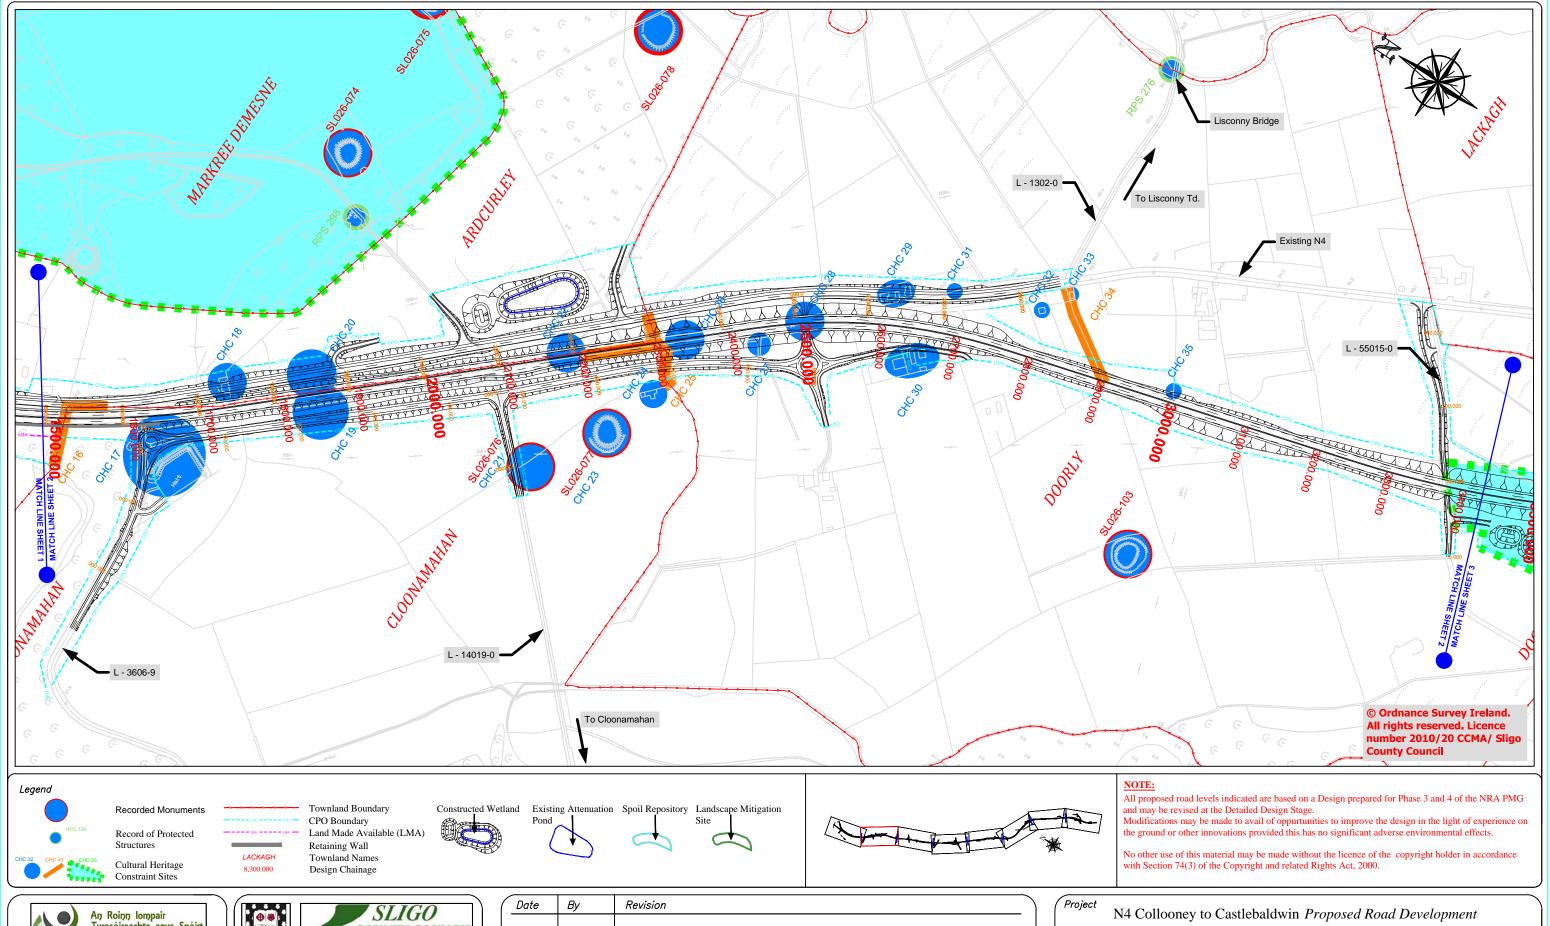

|          | N4 Colloone                                                     | y to Castlebaldwill Pi | roposea Koaa Deveio <sub>l</sub> | <i>тен</i> і |  |  |
|----------|-----------------------------------------------------------------|------------------------|----------------------------------|--------------|--|--|
| Title    | EIS, Chapter 15 Drawings: Archaeology, Architechural & Cultural |                        |                                  |              |  |  |
|          | Heritage Impact Assessment                                      |                        |                                  |              |  |  |
| Scales ( | (@A3)                                                           | Date                   | Job No.                          |              |  |  |

|                         |                    | · I                  |                             |
|-------------------------|--------------------|----------------------|-----------------------------|
| Scales (@A3)<br>1:5,000 | Date December 2013 | Job No.<br>SO/01/150 | Figure No.:<br>Fig.: 15.2.2 |
| Assessment & Mapping    | Design Team Review | Approved             | Ü                           |
| ADS                     | FM                 | AS                   | Sheet 2 of 8                |
|                         |                    |                      |                             |